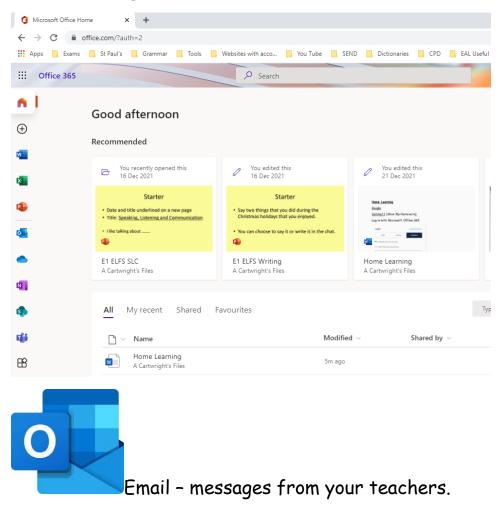

## How to use the websites that we use in school.

## You can download these from any App Store

- > Google office 365 login
- > Username/email is your St Paul's login@st-pauls.leicester.sch.uk
- > Password is the password that you use at school.
- > You will get to this screen:

| Login                           |                       | Forgot password | ? |
|---------------------------------|-----------------------|-----------------|---|
| Staff                           | Parent                | Student         |   |
| I already have an account       |                       |                 |   |
| ○ I don't have an a             | ccount yet            |                 |   |
| Saint Paul's Catholic School    |                       |                 |   |
| Enter email address or username |                       |                 |   |
| Enter password                  |                       | •               |   |
| Log in                          |                       |                 |   |
| Or log in with:                 |                       |                 |   |
| 0                               | Sign in with Office 3 | 365             |   |