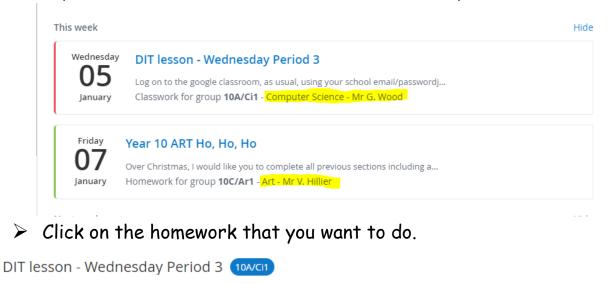

> Use email address which is:

your school login<u>@st-pauls.leicester.sch.uk</u>

Use <u>school password</u>.

> Look for homework that you can try.

Art

Maths

> If you do not understand the homework, talk to your teacher

It will tell you when your homework needs to be done, what to do and how long it will take.