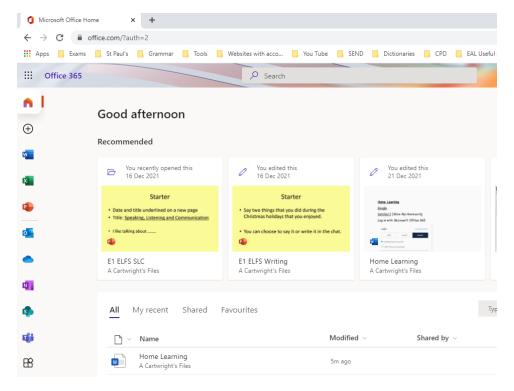

## English as an Additional Language (EAL) How to use the websites that we use in school

You can download these from any App Store

- ➤ Google office 365 login
- Username/email is your St Paul's login@st-pauls.leicester.sch.uk
- Password is the password that you use at school.
- You will get to this screen:

Email – messages from your teachers.

Word – where you can type your homework to share or send to your teacher.

PowerPoint – where you can make a presentation and include pictures for your teacher.

Teams – where we go for on-line lessons