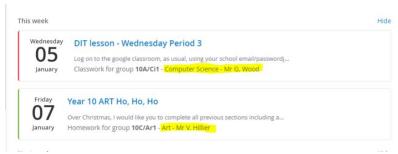

## Satchel One

- Google Satchel One
- Log in with Microsoft Office 365

Use email address which is your school login@stpauls.leicester.sch.uk and use your school password.

Look for homework that you can try:

- ➤ EAL Mrs Cartwright
- ➤ Art
- Maths

If you do not understand the homework, talk to your teacher or Mrs Cartwright.

Click on the homework that you want to do.

It will tell you when your homework needs to be done, what to do and how long it will take.