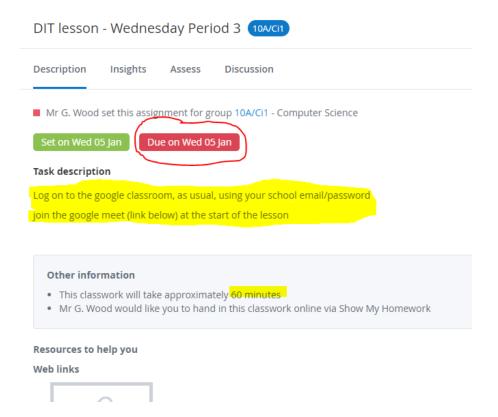

- ➤ EAL Mrs Cartwright
- ➤ Art
- Maths

If you do not understand the homework, talk to your teacher or Mrs Cartwright.

Click on the homework that you want to do.

It will tell you when your homework needs to be done, what to do and how long it will take.