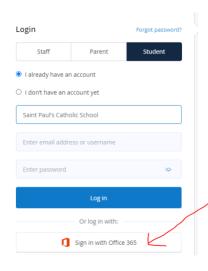

## English as an Additional Language (EAL) How to use the websites that we use in school

You can download these from any App Store

- ➤ Google office 365 login
- Username/email is your St Paul's login@st-pauls.leicester.sch.uk
- Password is the password that you use at school.
- You will get to this screen:

## Satchel One

- Google Satchel One
- Log in with Microsoft Office 365

Use email address which is your school login@stpauls.leicester.sch.uk and use your school password.

Look for homework that you can try: